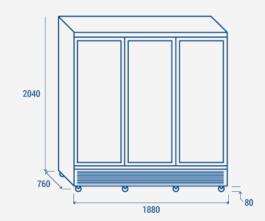

#### PRODUCT DIMENSIONS

www.coolheadeurope.com

### **TECHNICAL SPECIFICATIONS**

| Capacity                         | 1450 L           |
|----------------------------------|------------------|
| Temperature                      | L1 (-15°C~-18°C) |
| Consumption                      | 23.8 kWh/24h     |
| Rated Power                      | 1200 W           |
| Noise level                      | 65 dB(A)         |
| Net Weight                       | 305 Kg           |
| Gross Weight                     | 355 Kg           |
| External Dimensions (WxDxH mm)   | 1880x760x2040    |
| Internal Dimensions (WxDxH mm)   | 1760x580x1465    |
| Packaging dimensions (WxDxH mm)  | 1905x780x2190    |
| Loading quantities 20′/40′/40′HQ | 9/18/18          |