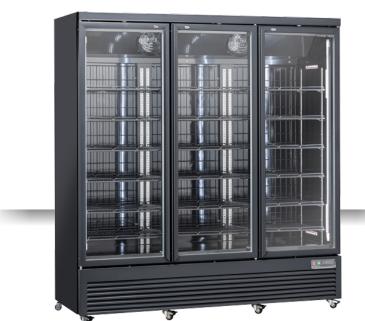

## GENERAL FEATURES

| 1200 Lt. Freezer upright (GLASS DOOR)                             | • |
|-------------------------------------------------------------------|---|
| Black coated steel for internal and external side                 | • |
| Ventilated Cooling                                                | • |
| Hot gas defrost system                                            | • |
| Foaming Agent Cyclopentane (60mm per side - CFC Free)             | • |
| Digital Thermostat                                                | • |
| Independent main switch                                           | • |
| Inner vertical LED light (with independent switch)                | • |
| Removable Gasket                                                  | • |
| Heated glass door with triple safety tempered glass and Argon gas | • |
| Self Closing Door                                                 | • |
| Lock fitted as standard and external aluminium square handle      | • |
| Adjustable shelves: 18 Pcs                                        | • |
| Inner back spacer net                                             | • |
| N.6 Wheels for easy positioning                                   | • |
| Energy efficiency class: D                                        | • |
|                                                                   |   |

**RFG 1900B** 