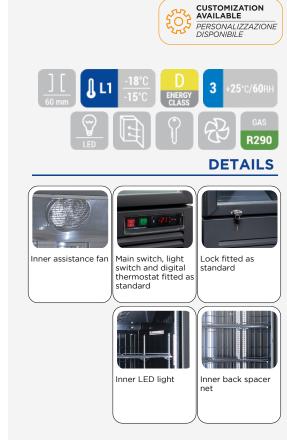

## GENERAL FEATURES

| 1200 Lt. Freezer upright (GLASS DOOR)                             | • |
|-------------------------------------------------------------------|---|
| Black coated steel for internal and external side                 | • |
| Ventilated Cooling                                                | • |
| Hot gas defrost system                                            | • |
| Foaming Agent Cyclopentane (60mm per side - CFC Free)             | • |
| Digital Thermostat                                                | • |
| Independent main switch                                           | • |
| Inner vertical LED light (with independent switch)                | • |
| Removable Gasket                                                  | • |
| Heated glass door with triple safety tempered glass and Argon gas | • |
| Self Closing Door                                                 | • |
| Lock fitted as standard and external aluminium square handle      | • |
| Adjustable shelves: 18 Pcs                                        | • |
| Inner back spacer net                                             | • |
| N.6 Wheels for easy positioning                                   | • |
| Energy efficiency class: D                                        | • |
|                                                                   |   |